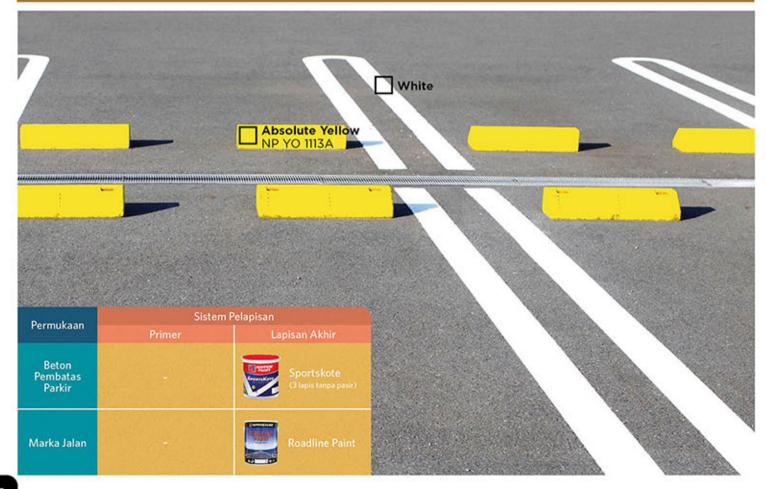

etiap langkah, menyediakan Anda solusi untuk masalah-masalah yang muncul selama pengerjaan proyek. Untuk konsultasi mengenai warna dan produk Nippon Paint, hubungi SPG/B Nippon Paint di toko bangunan terdekat Anda.

## WARNA

### Kreasi Ribuan Warna Tanpa Batas

Nikmati pelayanan pembuatan warna dengan Personalized Colour Service dan pelayanan simulasi warna ruangan Anda dengan Colour Scheme Service kami. Para designer kami dapat membantu Anda menciptakan warna yang sesuai dengan keinginan dan kebutuhan Anda. Kunjungi link www.bit.ly/PersonalizedColour untuk pengajuan Personalized Colour Service dan http://bit.ly/FormCS untuk pengajuan Colour Scheme Service.



### EKSTERIOR

## INTERIOR









### INTERIOR

# AREA KHUSUS MEROKOK







# **AREA BAR**



### DAPUR



## **AREA PARKIR**







### TOILET







INGIN MENGECAT RUMAH TETAPI MASIH BINGUNG DENGAN PILIHAN WARNA?

Mari konsultasi langsung dengan Colour Expert kami secara Gratis! Caranya?

- 1. Kunjungi Nippon Colour Creation Store terdekat di kota Anda, temui konsultan warna kami,
- Isi formulir online dengan lengkap di http://bit.ly/FormCS
- Kirimkan foto ruangan Anda dengan ukuran minimal 3 Mb.
- Kami akan mengirimkan 3 alternatif kombinasi warna.
- · Anda bisa melakukan 1 kali revisi apabila ada perubahan warna.
- · Hasil visualisasi akan Anda dapatkan melalui email dalam jangka waktu 5 hari kerja.
- 2. Kunjungi Facebook Nippon Paint dan ikuti langkah-langkahnya, kirimkan foto ruangan Anda melalui Facebook message kami. www.facebook.com/NipponPaintIndonesia
- 3. Hubungi Nippon Paint Mandor Club (0821 1109 293