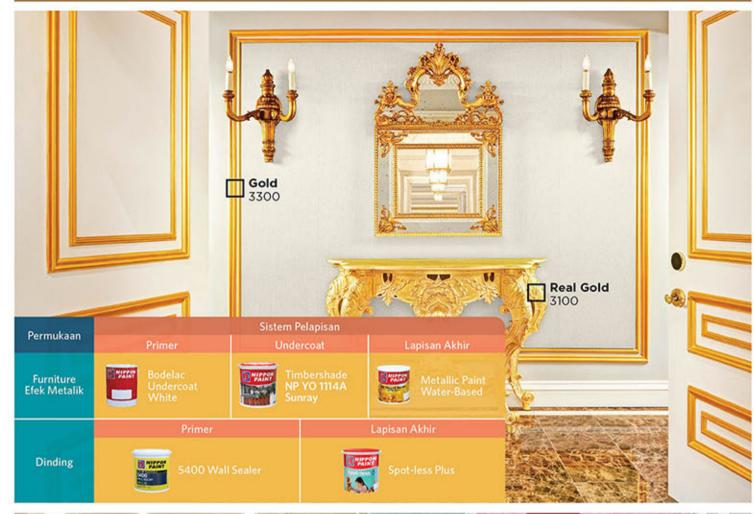

ahlian dari Awal hingga Akhir

Kami ada bersama Anda di setiap langkah, menyediakan Anda solusi untuk masalah-masalah yang muncul selama pengerjaan proyek. Untuk konsultasi mengenai warna dan produk Nippon Paint, hubungi SPG/B Nippon Paint di toko bangunan terdekat Anda.

## WARNA

### Kreasi Ribuan Warna Tanpa Batas

Nikmati pelayanan pembuatan warna dengan Personalized Colour Service dan pelayanan simulasi warna ruangan Anda dengan Colour Scheme Service kami. Para designer kami dapat membantu Anda menciptakan warna yang sesuai dengan keinginan dan kebutuhan Anda. Kunjungi link www.bit.ly/PersonalizedColour untuk pengajuan Personalized Colour Service dan http://bit.ly/FormCS untuk pengajuan Colour Scheme Service.



### EKSTERIOR

## INTERIOR









### INTERIOR

# AREA KHUSUS MEROKOK







# **AREA BAR**



### DAPUR



## **AREA PARKIR**







### TOILET







INGIN MENGECAT RUMAH TETAPI MASIH BINGUNG DENGAN PILIHAN WARNA?

Mari konsultasi langsung dengan Colour Expert kami secara Gratis! Caranya?

- 1. Kunjungi Nippon Colour Creation Store terdekat di kota Anda, temui konsultan warna kami,
- Isi formulir online dengan lengkap di http://bit.ly/FormCS
- Kirimkan foto ruangan Anda dengan ukuran minimal 3 Mb.
- Kami akan mengirimkan 3 alternatif kombinasi warna.
- · Anda bisa melakukan 1 kali revisi apabila ada perubahan warna.
- · Hasil visualisasi akan Anda dapatkan melalui email dalam jangka waktu 5 hari kerja.
- 2. Kunjungi Facebook Nippon Paint dan ikuti langkah-langkahnya, kirimkan foto ruangan Anda melalui Facebook message kami. www.facebook.com/NipponPaintIndon