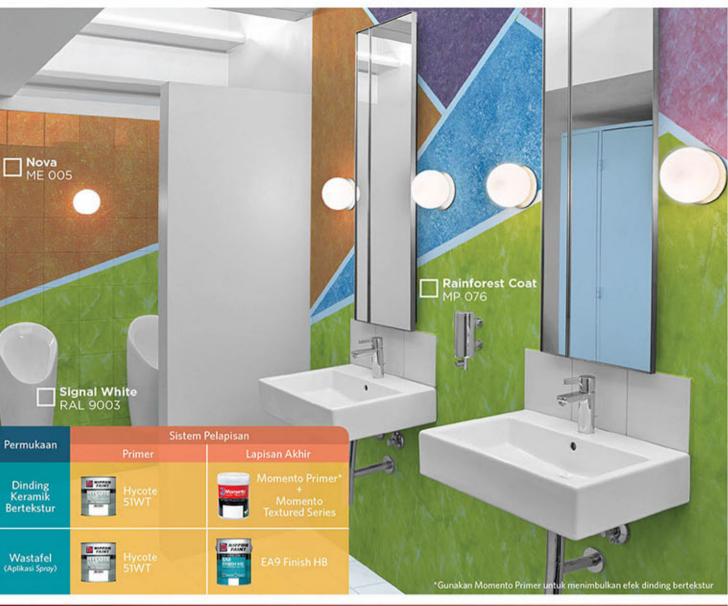

### TOILET

INGIN MENGECAT RUMAH TETAPI MASIH BINGUNG DENGAN PILIHAN WARNA?

Mari konsultasi langsung dengan Colour Expert kami secara Gratis! Caranya?

- 1. Kunjungi Nippon Colour Creation Store terdekat di kota Anda, temui konsultan warna kami,
- Isi formulir online dengan lengkap di http://bit.ly/FormCS
- Kirimkan foto ruangan Anda dengan ukuran minimal 3 Mb.
- Kami akan mengirimkan 3 alternatif kombinasi warna.
- · Anda bisa melakukan 1 kali revisi apabila ada perubahan warna.
- · Hasil visualisasi akan Anda dapatkan melalui email dalam jangka waktu 5 hari kerja.
- 2. Kunjungi Facebook Nippon Paint dan ikuti langkah-langkahnya, kirimkan foto ruangan Anda melalui Facebook message kami. www.facebook.com/NipponPaintIndonesia
- 3. Hubungi Nippon Paint Mandor Club (0821 1109 2939, WA only)