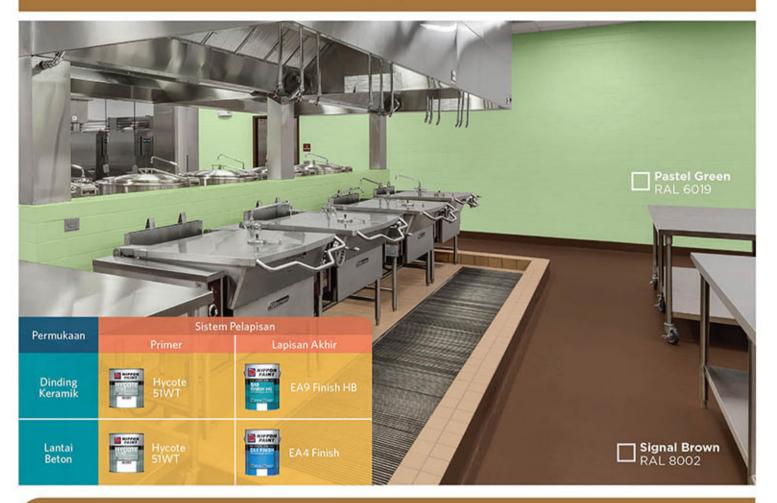

ada bersama Anda di setiap langkah, menyediakan Anda solusi untuk masalah-masalah yang muncul selama pengerjaan proyek. Untuk konsultasi mengenai warna dan produk Nippon Paint, hubungi SPG/B Nippon Paint di toko bangunan terdekat Anda.

## WARNA

### Kreasi Ribuan Warna Tanpa Batas

Nikmati pelayanan pembuatan warna dengan Personalized Colour Service dan pelayanan simulasi warna ruangan Anda dengan Colour Scheme Service kami. Para designer kami dapat membantu Anda menciptakan warna yang sesuai dengan keinginan dan kebutuhan Anda. Kunjungi link www.bit.ly/PersonalizedColour untuk pengajuan Personalized Colour Service dan http://bit.ly/FormCS untuk pengajuan Colour Scheme Service.



### EKSTERIOR

## INTERIOR









### INTERIOR

# AREA KHUSUS MEROKOK







# **AREA BAR**



### DAPUR



## **AREA PARKIR**







### TOILET







INGIN MENGECAT RUMAH TETAPI MASIH BINGUNG DENGAN PILIHAN WARNA?

Mari konsultasi langsung dengan Colour Expert kami secara Gratis! Caranya?

- 1. Kunjungi Nippon Colour Creation Store terdekat di kota Anda, temui konsultan warna kami,
- Isi formulir online dengan lengkap di http://bit.ly/FormCS
- Kirimkan foto ruangan Anda dengan ukuran minimal 3 Mb.
- Kami akan mengirimkan 3 alternatif kombinasi warna.
- · Anda bisa melakukan 1 kali revisi apabila ada perubahan warna.
- · Hasil visualisasi akan Anda dapatkan melalui email dalam jangka waktu 5 hari kerja.
- 2. Kunjungi Facebook Nippon Paint dan ikuti langkah-langkahnya, kirimkan foto ruangan Anda melalui Facebook message kami. www.facebook.com/NipponPaintIndonesia
- 3. Hubungi Nippon Paint Mand