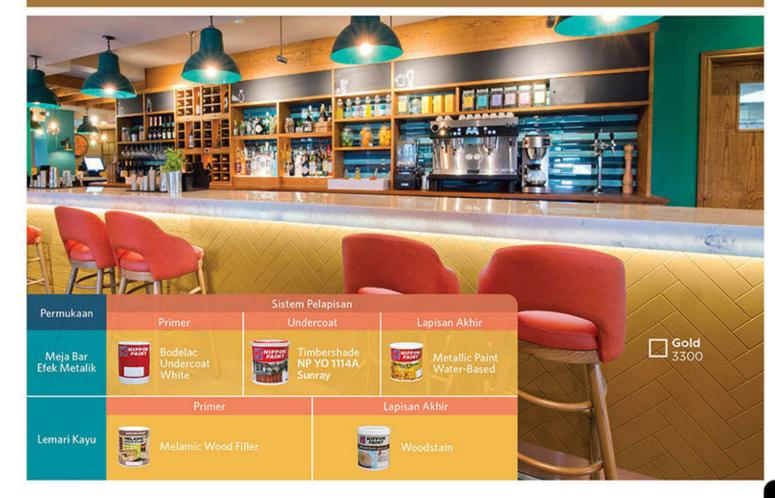

a Akhir

Kami ada bersama Anda di setiap langkah, menyediakan Anda solusi untuk masalah-masalah yang muncul selama pengerjaan proyek. Untuk konsultasi mengenai warna dan produk Nippon Paint, hubungi SPG/B Nippon Paint di toko bangunan terdekat Anda.

## WARNA

### Kreasi Ribuan Warna Tanpa Batas

Nikmati pelayanan pembuatan warna dengan Personalized Colour Service dan pelayanan simulasi warna ruangan Anda dengan Colour Scheme Service kami. Para designer kami dapat membantu Anda menciptakan warna yang sesuai dengan keinginan dan kebutuhan Anda. Kunjungi link www.bit.ly/PersonalizedColour untuk pengajuan Personalized Colour Service dan http://bit.ly/FormCS untuk pengajuan Colour Scheme Service.



### EKSTERIOR

## INTERIOR









### INTERIOR

# AREA KHUSUS MEROKOK







# **AREA BAR**



### DAPUR



## **AREA PARKIR**







### TOILET







INGIN MENGECAT RUMAH TETAPI MASIH BINGUNG DENGAN PILIHAN WARNA?

Mari konsultasi langsung dengan Colour Expert kami secara Gratis! Caranya?

- 1. Kunjungi Nippon Colour Creation Store terdekat di kota Anda, temui konsultan warna kami,
- Isi formulir online dengan lengkap di http://bit.ly/FormCS
- Kirimkan foto ruangan Anda dengan ukuran minimal 3 Mb.
- Kami akan mengirimkan 3 alternatif kombinasi warna.
- · Anda bisa melakukan 1 kali revisi apabila ada perubahan warna.
- · Hasil visualisasi akan Anda dapatkan melalui email dalam jangka waktu 5 hari kerja.
- 2. Kunjungi Facebook Nippon Paint dan ikuti langkah-langkahnya, kirimkan foto ruangan Anda melalui Facebook message kami. www.facebook.com/NipponPaintIndonesia
- 3. Hubungi Nipp