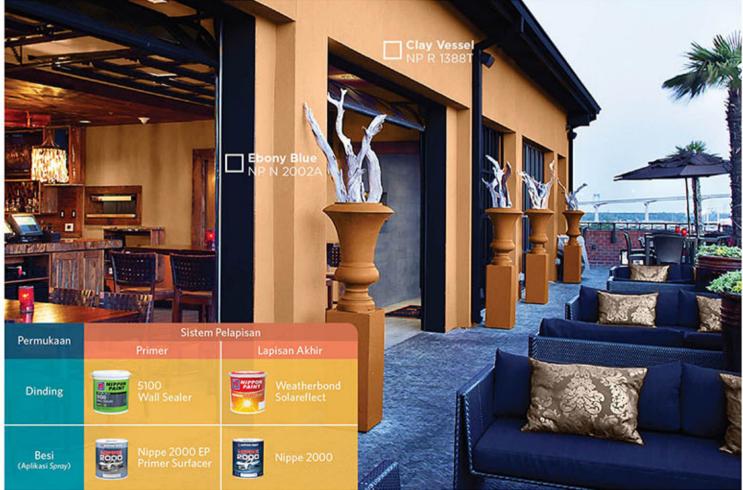

n Anda.

# PELAYANAN

### Keunggulan dan Keahlian dari Awal hingga Akhir

Kami ada bersama Anda di setiap langkah, menyediakan Anda solusi untuk masalah-masalah yang muncul selama pengerjaan proyek. Untuk konsultasi mengenai warna dan produk Nippon Paint, hubungi SPG/B Nippon Paint di toko bangunan terdekat Anda.

## WARNA

### Kreasi Ribuan Warna Tanpa Batas

Nikmati pelayanan pembuatan warna dengan Personalized Colour Service dan pelayanan simulasi warna ruangan Anda dengan Colour Scheme Service kami. Para designer kami dapat membantu Anda menciptakan warna yang sesuai dengan keinginan dan kebutuhan Anda. Kunjungi link www.bit.ly/PersonalizedColour untuk pengajuan Personalized Colour Service dan http://bit.ly/FormCS untuk pengajuan Colour Scheme Service.



### EKSTERIOR

## INTERIOR









### INTERIOR

# AREA KHUSUS MEROKOK







# **AREA BAR**



### DAPUR



## **AREA PARKIR**







### TOILET







INGIN MENGECAT RUMAH TETAPI MASIH BINGUNG DENGAN PILIHAN WARNA?

Mari konsultasi langsung dengan Colour Expert kami secara Gratis! Caranya?

- 1. Kunjungi Nippon Colour Creation Store terdekat di kota Anda, temui konsultan warna kami,
- Isi formulir online dengan lengkap di http://bit.ly/FormCS
- Kirimkan foto ruangan Anda dengan ukuran minimal 3 Mb.
- Kami akan mengirimkan 3 alternatif kombinasi warna.
- · Anda bisa melakukan 1 kali revisi apabila ada perubahan warna.
- · Hasil visualisasi akan Anda dapatkan melalui email dalam jangka waktu 5 hari kerja.
- 2. Kunjungi Facebook Nippon Paint dan ikuti langkah-langkahnya, kirimkan foto ruangan Anda melalui Facebook mess