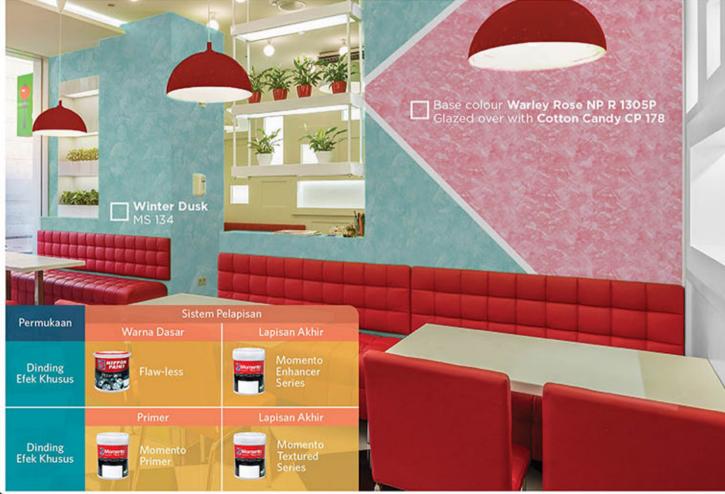

lian dari Awal hingga Akhir

Kami ada bersama Anda di setiap langkah, menyediakan Anda solusi untuk masalah-masalah yang muncul selama pengerjaan proyek. Untuk konsultasi mengenai warna dan produk Nippon Paint, hubungi SPG/B Nippon Paint di toko bangunan terdekat Anda.

## WARNA

### Kreasi Ribuan Warna Tanpa Batas

Nikmati pelayanan pembuatan warna dengan Personalized Colour Service dan pelayanan simulasi warna ruangan Anda dengan Colour Scheme Service kami. Para designer kami dapat membantu Anda menciptakan warna yang sesuai dengan keinginan dan kebutuhan Anda. Kunjungi link www.bit.ly/PersonalizedColour untuk pengajuan Personalized Colour Service dan http://bit.ly/FormCS untuk pengajuan Colour Scheme Service.



### EKSTERIOR

## INTERIOR









### INTERIOR

# AREA KHUSUS MEROKOK







# **AREA BAR**



### DAPUR



## **AREA PARKIR**







### TOILET







INGIN MENGECAT RUMAH TETAPI MASIH BINGUNG DENGAN PILIHAN WARNA?

Mari konsultasi langsung dengan Colour Expert kami secara Gratis! Caranya?

- 1. Kunjungi Nippon Colour Creation Store terdekat di kota Anda, temui konsultan warna kami,
- Isi formulir online dengan lengkap di http://bit.ly/FormCS
- Kirimkan foto ruangan Anda dengan ukuran minimal 3 Mb.
- Kami akan mengirimkan 3 alternatif kombinasi warna.
- · Anda bisa melakukan 1 kali revisi apabila ada perubahan warna.
- · Hasil visualisasi akan Anda dapatkan melalui email dalam jangka waktu 5 hari kerja.
- 2. Kunjungi Facebook Nippon Paint dan ikuti langkah-langkahnya, kirimkan foto ruangan Anda melalui Facebook message kami. www.facebook.com/NipponPaintIndones