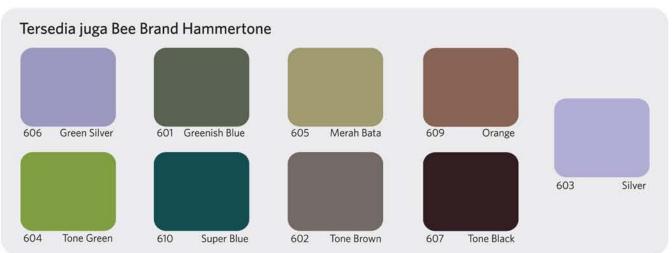

### Bee Brand 66

HIGH GLOSS SYNTHETIC ENAMEL

Bee Brand Junior 66 adalah cat sintetis enamel berbahan dasar resin alkyd berkualitas tinggi dengan harga ekonomis. Memiliki keunggulan cepat kering, daya kilap tinggi, daya tutup baik, anti-pudar dan tahan terhadap cuaca. Keunggulan lainnya yaitu dapat dicuci serta mempunyai kelenturan dan kehalusan sangat baik. Mudah diaplikasikan pada berbagai substrat seperti struktur baja, kayu, mebel, besi, dll. Cocok untuk eksterior dan interior.

### Aplikasi Data

Pengenceran : 0 - 20% Bee Brand 1000 Thinner.

Aplikasi : Kuas, roll, atau spray. Daya Sebar Teoritis : 9 - 11 m2/liter/lapis.

Waktu Pengeringan : Kering Sentuh : 30 - 60 menit.

Kering Keras : 3 - 6 jam. Interval Pengecatan Selanjutnya :16 jam.