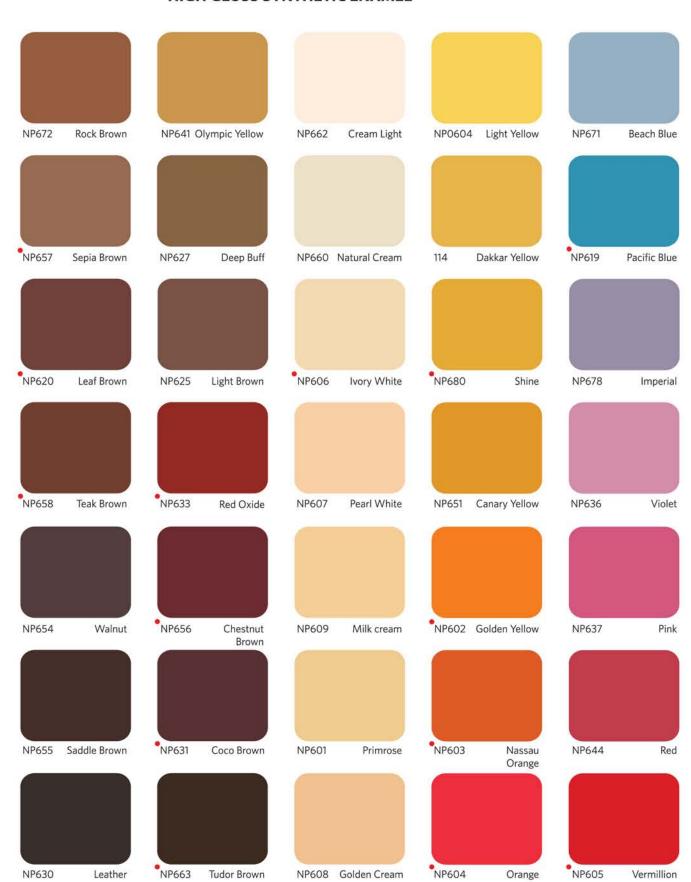

### Bee Brand 66

HIGH GLOSS SYNTHETIC ENAMEL

Bee Brand Junior 66 adalah cat sintetis enamel berbahan dasar resin alkyd berkualitas tinggi dengan harga ekonomis. Memiliki keunggulan cepat kering, daya kilap tinggi, daya tutup baik, anti-pudar dan tahan terhadap cuaca. Keunggulan lainnya yaitu dapat dicuci serta mempunyai kelenturan dan kehalusan sangat baik. Mudah diaplikasikan pada berbagai substrat seperti struktur baja, kayu, mebel, besi, dll. Cocok untuk eksterior dan interior.

### Aplikasi Data

Pengenceran : 0 - 20% Bee Brand 1000 Thinner.

Aplikasi : Kuas, roll, atau spray. Daya Sebar Teoritis : 9 - 11 m2/liter/lapis.

Waktu Pengeringan : Kering Sentuh : 30 - 60 menit.

Kering Keras : 3 - 6 jam. Interval Pengecatan Selanjutnya :16 jam.