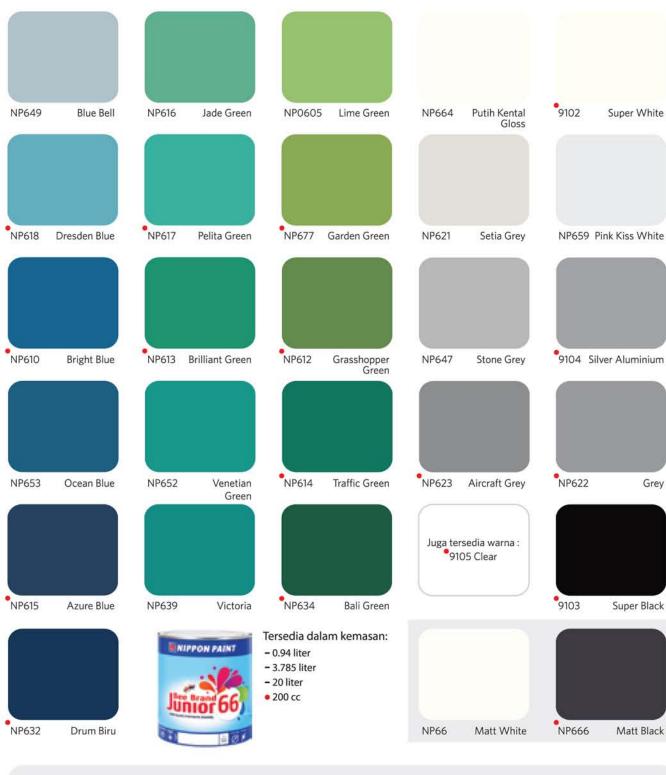

### Bee Brand 66

HIGH GLOSS SYNTHETIC ENAMEL

Bee Brand Junior 66 adalah cat sintetis enamel berbahan dasar resin alkyd berkualitas tinggi dengan harga ekonomis. Memiliki keunggulan cepat kering, daya kilap tinggi, daya tutup baik, anti-pudar dan tahan terhadap cuaca. Keunggulan lainnya yaitu dapat dicuci serta mempunyai kelenturan dan kehalusan sangat baik. Mudah diaplikasikan pada berbagai substrat seperti struktur baja, kayu, mebel, besi, dll. Cocok untuk eksterior dan interior.

### Aplikasi Data

Pengenceran : 0 - 20% Bee Brand 1000 Thinner.

Aplikasi : Kuas, roll, atau spray. Daya Sebar Teoritis : 9 - 11 m2/liter/lapis.

Waktu Pengeringan : Kering Sentuh : 30 - 60 menit.

Kering Keras : 3 - 6 jam. Interval Pengecatan Selanjutnya :16 jam.